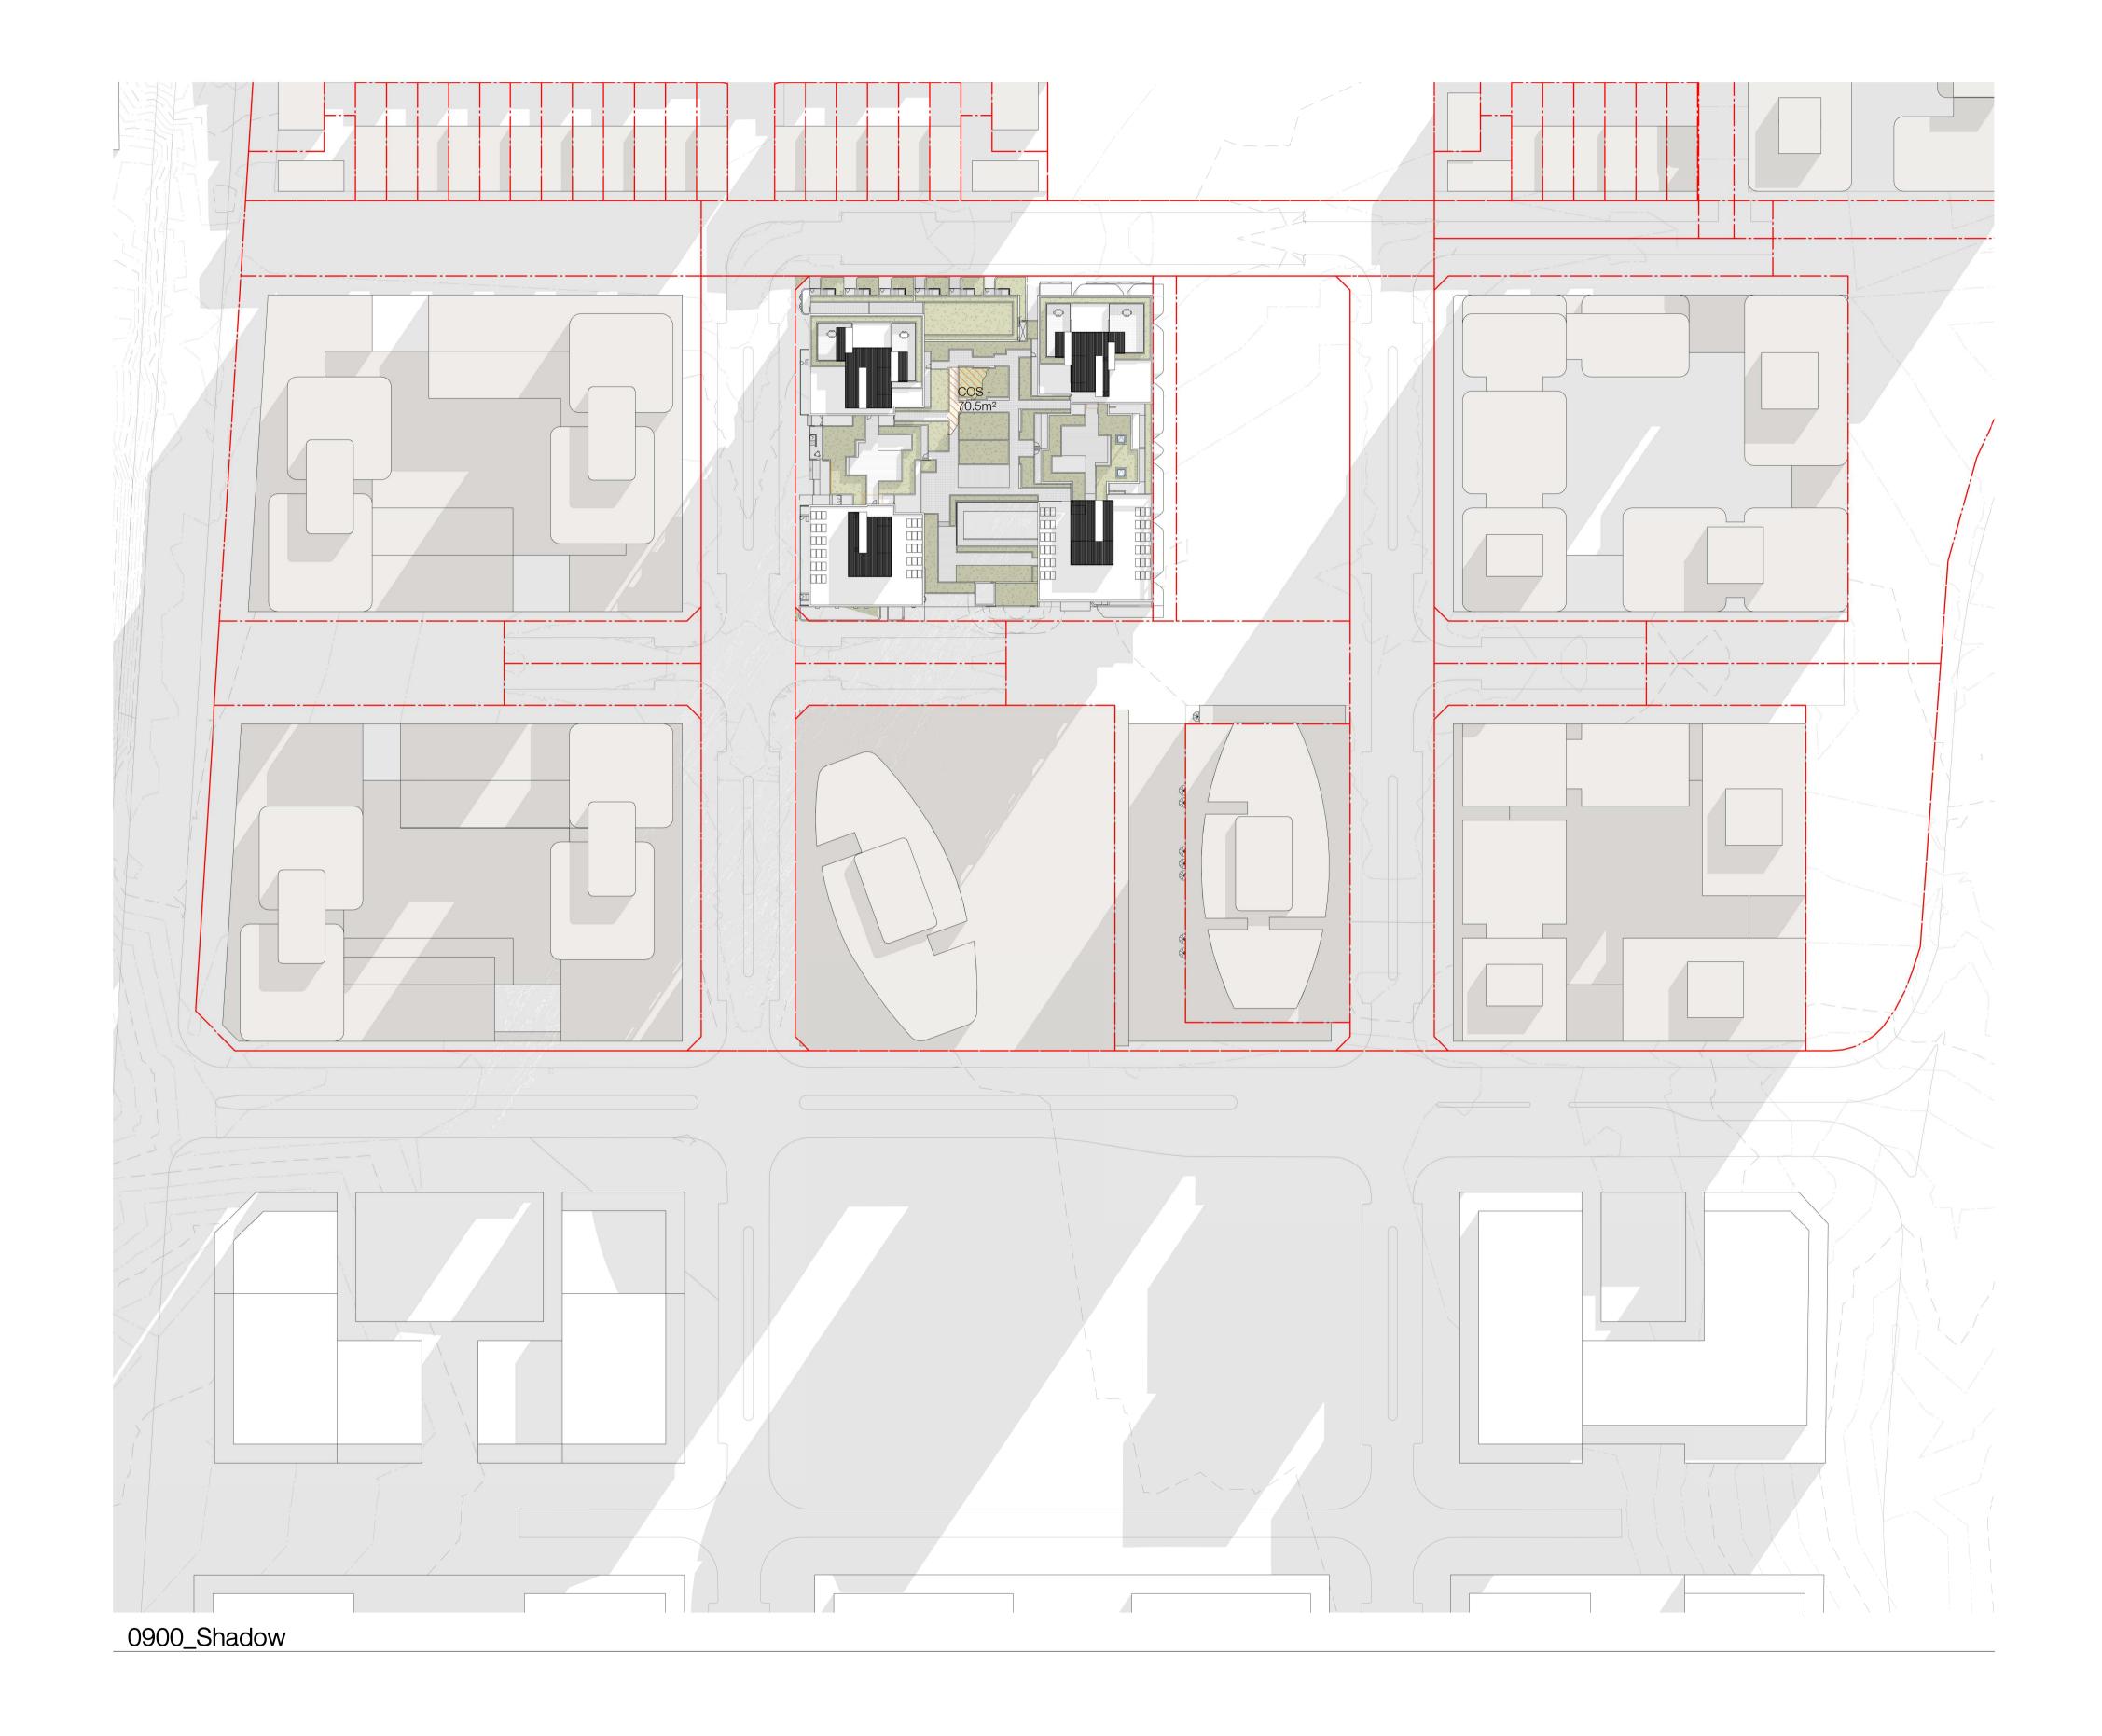

Nominated Architects: Adam Haddow-7188 | John Pradel-7004

BATA PAGEWOOD - LOT E

Drawing Name SHADOW DIAGRAM 0900

| Minor changes to form and configuration may be required when drawings are subsequently prep for design development and/or construction purposes after the grant of development consent. |  |       |            |  |
|-----------------------------------------------------------------------------------------------------------------------------------------------------------------------------------------|--|-------|------------|--|
| Date                                                                                                                                                                                    |  | Scale | Sheet Size |  |
| 2021.08.26                                                                                                                                                                              |  | 1:750 | @ A1       |  |